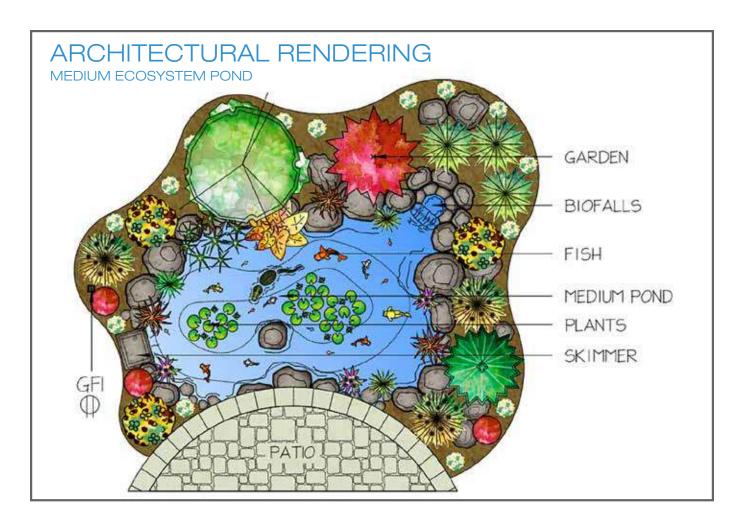

- Signature Series Pond Skimmer
- Signature Series BioFalls® Filter and BioBalls
- AquaSurge® Pond Pump
- Piping
- EPDM Liner
- Geotextile Underlayment
- Pump Check Valve Assembly and Installation Kit
- Welcome Kit
- Small, Medium, and Large Kits include Autiomatic Dosing System for Ponds
- Medium and Large Kits include a Garden and Pond Lighting Package

#### Filtration System

An ecosystem pond includes both a biological and mechanical filter. The biological filter provides surface area for beneficial bacteria to colonize and removes excess nutrients from the water. The mechanical filter houses the pump and skims debris from the water's surface to prevent organic materials from accumulating on the pond floor.

#### **Rocks and Gravel**

Rocks and gravel protect pond liners from UV light degradation.

In addition, rocks and gravel provide surface area for beneficial bacteria to grow and break down excess nutrients in the water.

#### Circulation System

Your pond's circulation system consists of a pump and plumbing. These elements create an efficient system that keeps the water moving and provides necessary oxygen levels for healthy fish and plants.

#### Fish

Fish are an integral part of your pond as they reduce pond maintenance by grazing on string algae and bottom feeding from the pond floor. They also make enjoyable pets!

#### **Pond Plants**

Plants add color and texture to your pond while providing beneficial filtration. They absorb nutrients in a pond, depriving algae of its food source. Pond plants are critical for the overall health of your pond's ecosystem.