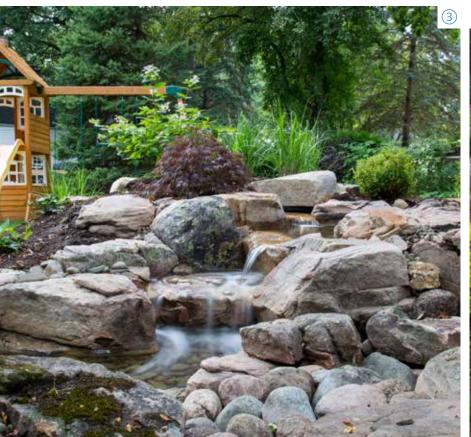

The waterfall is, without a doubt, the most beautiful and sought-after landscape water feature. If space is limited in your yard, consider adding an Aquascape Pondless® Waterfall to enjoy the soothing sound of running water.

A waterfall can be soft and serene in the form of a babbling brook, or it can be more dramatic with a longer drop. Available in a variety of sizes and configurations, the Pondless Waterfall is a great option for both small and large outdoor spaces.

Waterfalls are extremely low maintenance, energy efficient, and attract a variety of wildlife. Children love exploring nature in and around the waterfall. Whether you add a waterfall to your front or backyard, be sure to locate it near a window so the melodious sounds can be enjoyed from inside your home, too!