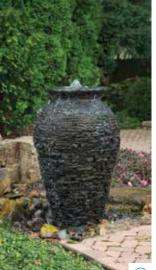

#### Create It

- 1 Spillway Bowl and Basin Landscape Fountain Kit #58087
- 2 Medium Stacked Slate Urn Landscape Fountain Kit #58090
- 3 Backyard Waterfall Landscape Fountain Kit #83013 [CDN #83013C]
- 4 Pagoda Fountain Rocks Set of 3 Landscape Fountain Kit #58086
- (5) Mongolian Basalt Columns Set of 3 Landscape Fountain Kit #58089

Mongolian Basalt Column 30" Landscape Fountain Kit #58065

- 6 Stacked Slate Spillway Wall Landscape Fountain Kit #78269
- 7 Medium Scalloped Urn Landscape Fountain Kit #78270
- 8 Medium Rippled Urn Landscape Fountain Kit #78271
- 9 NEW Medium Stacked Slate Sphere Landscape Fountain Kit #78290