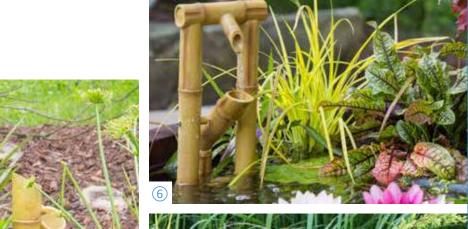

A small bamboo fountain provides the soothing sound of running water to enjoy with your mini water garden. Available in a variety of sizes and colors, you can place your Patio Pond almost anywhere – outdoors or in!

# Enhance It

- 6 Deer Scarer Bamboo Fountain
- 7 Pouring 3-Tier Bamboo Fountain
- 8 Adjustable Pouring Bamboo Fountain
- (9) Garden and Pond LED Spotlight Kit #84030

Garden and Pond 1-Watt LED Waterfall and Up Light #84032