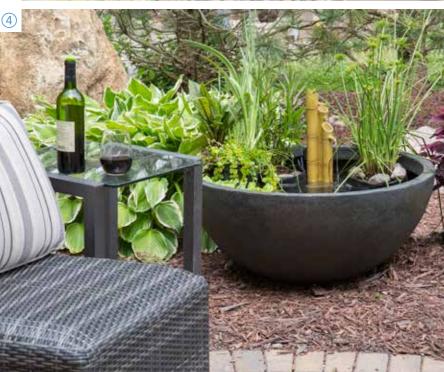

#### Maintain It

Fountain Maintenance 8 oz #40007

Fountain Maintenance 16 oz #96056

Enjoy a water garden in a matter of minutes.

Create a beautifully planted water bowl with a variety of aquatic plants. Include underwater lighting and a couple of small fish like "rosy reds" for added interest and color.

A small bamboo fountain provides the soothing sound of running water to enjoy with your mini water garden. Available in a variety of sizes and colors, you can place your Patio Pond almost anywhere – outdoors or in!

FOR MORE INFORMATION, VISIT AQUASCAPEINC.COM/PATIO-PONDS