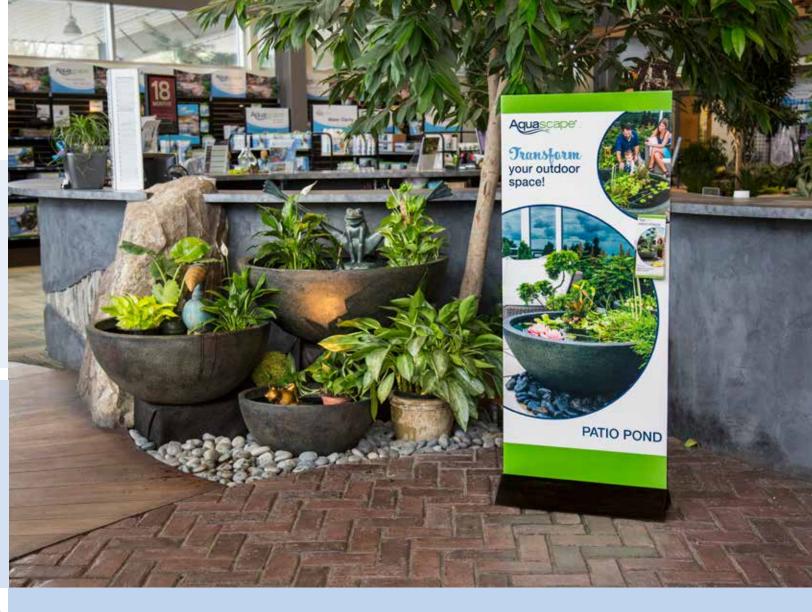

#### Maintain It

Fountain Maintenance 8 oz #40007

Fountain Maintenance 16 oz #96056

Enjoy a water garden in a matter of minutes.

Create a beautifully planted water bowl with a variety of aquatic plants. Include underwater lighting and a couple of small fish like "rosy reds" for added interest and color.

A small bamboo fountain provides the soothing sound of running water to enjoy with your mini water garden. Available in a variety of sizes and colors, you can place your Patio Pond almost anywhere – outdoors or in!

FOR MORE INFORMATION, VISIT AQUASCAPEINC.COM/PATIO-PONDS