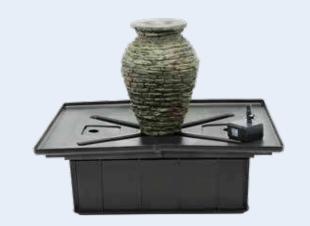

# Create It

- 1 Leaning Vase Fountain Kit #98921
- 2 Swirly Vase Fountain Kit #58054
- 3 Mini Stacked Slate Urn Fountain Kit #58060
- 4 Amphora Vase Fountain Kit #98923

FOR MORE INFORMATION, VISIT AQUASCAPEINC.COM/FOUNTAIN-KITS

- Fountain
- AquaBasin® Mini
- Water Pump
- Tubing