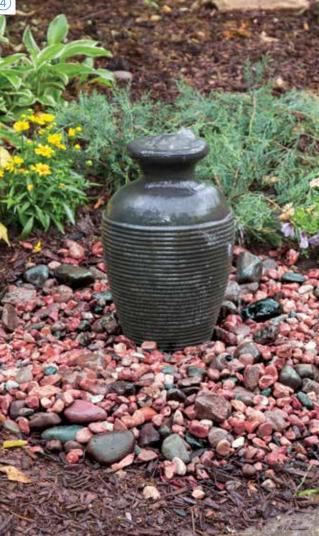

#### Maintain It

Container Water Garden Filter #77005

Maintenance Tabs #40004

Aquascape Fountain Kits make it easy to add a splash of water to your yard. Available in a variety of options, you're sure to find one that suits your unique style. Fountain rocks create rustic appeal, while urns provide an elegant feel to your landscape.

Fountains can be added to any space in your yard, making them an ideal choice if you want a smaller water feature. Butterflies and birds will enjoy the refreshment your fountain brings to the garden. You'll delight in the new sights and sounds of nature that a fountain provides.

If you're looking for a quick weekend project to enhance your landscape with water, fountains are the perfect choice!

Aquascape Fountain Kits save you time, money, and guesswork by bundling the perfect selection of products needed to create an elegant, one-of-a-kind fountain.

# Create It

- 1 Leaning Vase Fountain Kit #98921
- 2 Swirly Vase Fountain Kit #58054
- 3 Mini Stacked Slate Urn Fountain Kit #58060
- 4 Amphora Vase Fountain Kit #98923