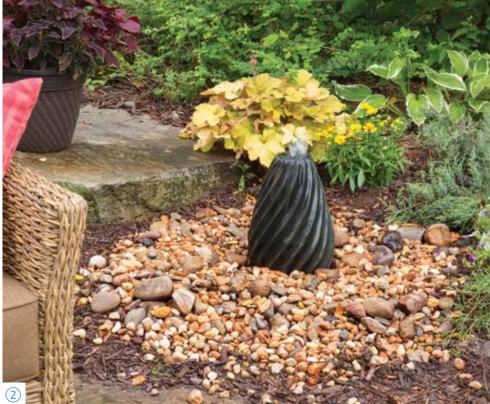

#### Maintain It

Container Water Garden Filter #77005

Maintenance Tabs #40004

Aquascape Fountain Kits make it easy to add a splash of water to your yard. Available in a variety of options, you're sure to find one that suits your unique style. Fountain rocks create rustic appeal, while urns provide an elegant feel to your landscape.

Fountains can be added to any space in your yard, making them an ideal choice if you want a smaller water feature. Butterflies and birds will enjoy the refreshment your fountain brings to the garden. You'll delight in the new sights and sounds of nature that a fountain provides.

If you're looking for a quick weekend project to enhance your landscape with water, fountains are the perfect choice!

Aquascape Fountain Kits save you time, money, and guesswork by bundling the perfect selection of products needed to create an elegant, one-of-a-kind fountain.

# Create It

- 1 Leaning Vase Fountain Kit #98921
- 2 Swirly Vase Fountain Kit #58054
- 3 Mini Stacked Slate Urn Fountain Kit #58060
- 4 Amphora Vase Fountain Kit #98923