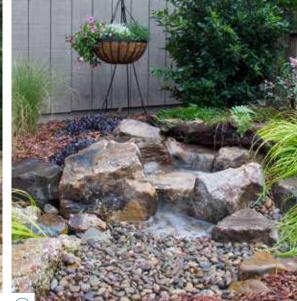

The waterfall is, without a doubt, the most beautiful and sought-after landscape water feature. If space is limited in your yard, consider adding an Aquascape Pondless® Waterfall to enjoy the soothing sound of running water.

A waterfall can be soft and serene in the form of a babbling brook, or it can be more dramatic with a longer drop. Available in a variety of sizes and configurations, the Pondless Waterfall is a great option for both small and large outdoor spaces.

Waterfalls are extremely low maintenance, energy efficient, and attract a variety of wildlife. Children love exploring nature in and around the waterfall. Whether you add a waterfall to your front or backyard, be sure to locate it near a window so the melodious sounds can be enjoyed from inside your home, too!

FOR MORE INFORMATION, VISIT AQUASCAPEINC.COM/PONDLESS-WATERFALLS

- Waterfall Spillway
- Pondless® Waterfall Vault
- AquaBlox® Water Storage Module
- AquaSurge® Pond Pump
- Piping
- EPDM Liner
- Geotextile UnderlaymentPlumbing and Installation Accessories
- Welcome Kit
- Small, Medium, and Large Kits include Automatic Dosing System for Fountains
  Medium and Large Kits include Garden and Pond LED Lighting Package