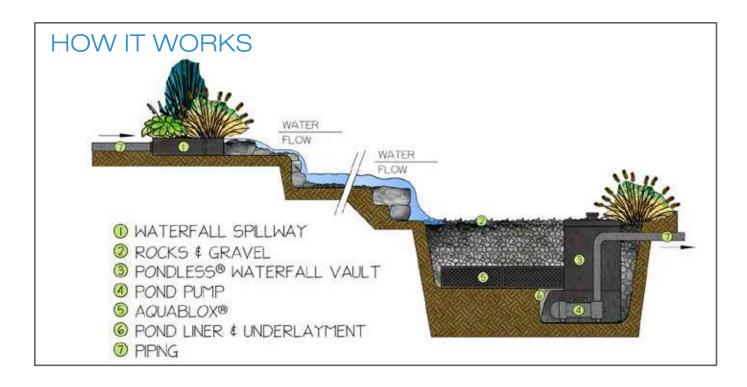

# Maintain It

Automatic Dosing System for Fountains #96031

> Prevent for Fountains #96042

Clean for Fountains #96037

A Pondless® Waterfall is simply a re-circulating waterfall or stream without the presence of a pond. The waterfall works by pumping water contained in a large, in-ground reservoir up and through the Waterfall Spillway, allowing the water to flow back down into the reservoir. This simple recirculation system requires very little maintenance, is easy to install, and ideal for families with young children or pets that love to play in water.