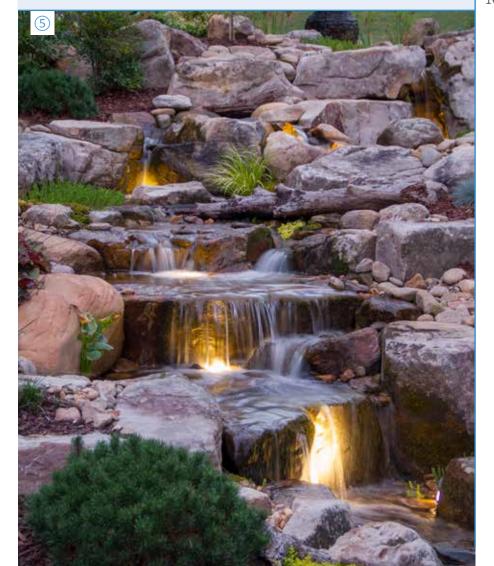

The waterfall is, without a doubt, the most beautiful and sought-after landscape water feature. If space is limited in your yard, consider adding an Aquascape Pondless® Waterfall to enjoy the soothing sound of running water.

A waterfall can be soft and serene in the form of a babbling brook, or it can be more dramatic with a longer drop. Available in a variety of sizes and configurations, the Pondless Waterfall is a great option for both small and large outdoor spaces.

Waterfalls are extremely low maintenance, energy efficient, and attract a variety of wildlife. Children love exploring nature in and around the waterfall. Whether you add a waterfall to your front or backyard, be sure to locate it near a window so the melodious sounds can be enjoyed from inside your home, too!