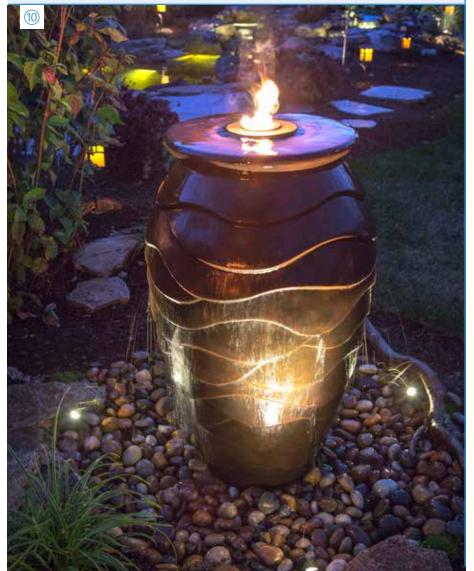

# Enhance It

10 Garden and Pond LED Spotlight Kit #84030

Fire Fountain Add-On Kit for the Stacked Slate Fountains #78221

Fire Fountain Add-On Kit for the Rippled Urns #78267

Fire Fountain Add-On Kit for the Scalloped Urns #78260