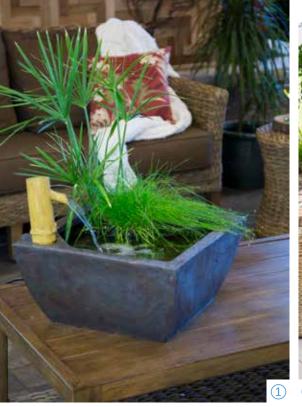

#### Maintain It

Fountain Maintenance 8 oz #40007

Fountain Maintenance 16 oz #96056

Enjoy a water garden in a matter of minutes.

Create a beautifully planted water bowl with a variety of aquatic plants. Include underwater lighting and a couple of small fish like "rosy reds" for added interest and color.

A small bamboo fountain provides the soothing sound of running water to enjoy with your mini water garden. Available in a variety of sizes and colors, you can place your Patio Pond almost anywhere – outdoors or in!

FOR MORE INFORMATION, VISIT AQUASCAPEINC.COM/PATIO-PONDS