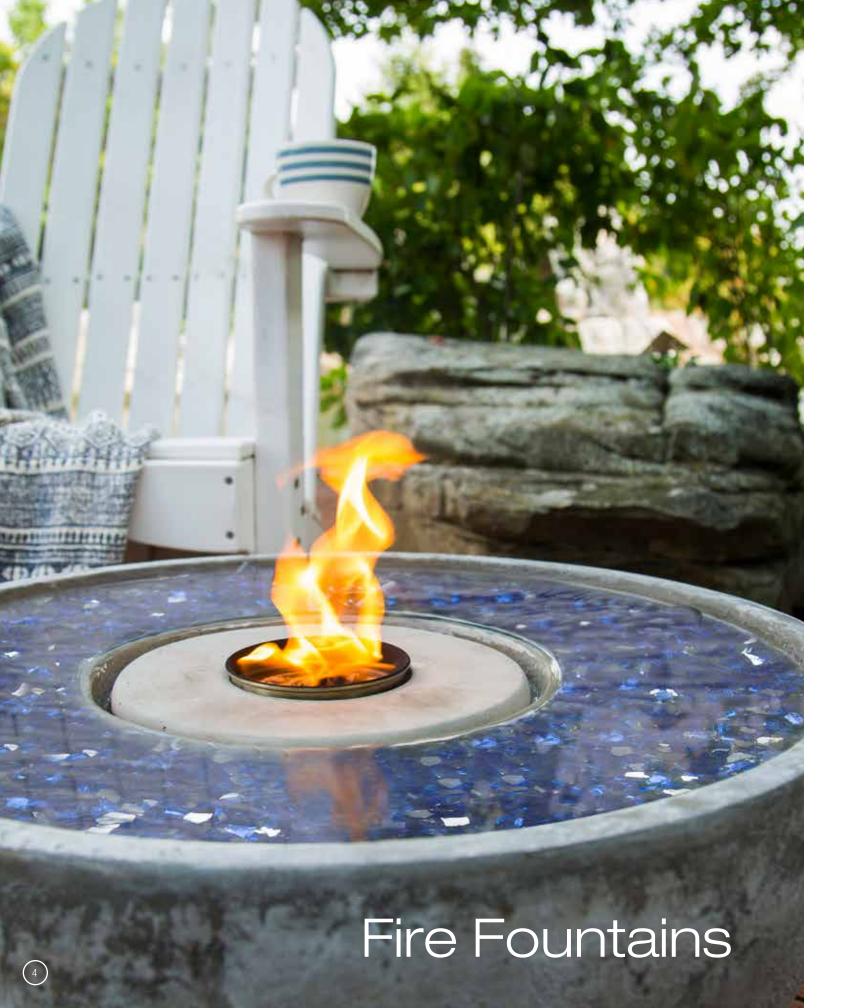

| Fire Fountains       |
|----------------------|
| Patio Ponds          |
| Fountain Kits10      |
| Pondless® Waterfalls |
| Ecosystem Ponds24    |

Self-contained water and fire features have been gaining in popularity in recent years. The Aquascape Fire Fountain is easy to set up and allows you to enjoy the beauty and elegance of flickering fire and flowing water.

You'll enjoy the soft sound of trickling water as the flame burns brightly in the center of the bowl. Constructed of durable glass fiber reinforced concrete (GFRC) and available in three sizes, choose the Fire Fountain that best suits your space and budget.

FOR MORE INFORMATION, VISIT AQUASCAPEINC.COM/FIRE-FOUNTAINS