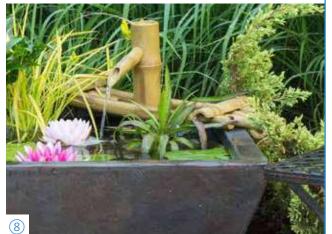

#### Maintain It

Fountain Maintenance 8 oz #40007

Fountain Maintenance 16 oz #96056

Enjoy a water garden in a matter of minutes.

Create a beautifully planted water bowl with a variety of aquatic plants. Include underwater lighting and a couple of small fish like "rosy reds" for added interest and color.

A small bamboo fountain provides the soothing sound of running water to enjoy with your mini water garden. Available in a variety of sizes and colors, you can place your Patio Pond almost anywhere – outdoors or in!

FOR MORE INFORMATION, VISIT AQUASCAPEINC.COM/PATIO-PONDS