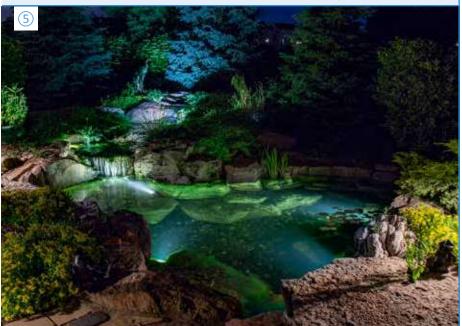

#### Enhance It

5 Add Lighting

Garden and Pond LED Spotlight Kit #84030

Garden and Pond 1-Watt LED Spotlight #84031

Garden and Pond 3-Watt LED Spotlight #84033

**NEW** Color-Changing 4.5-Watt LED Spotlight #84059

Garden and Pond 6-Watt LED Spotlight #84034

**NEW** Color-Changing 8-Watt LED Spotlight #84060

6 Path and Area 3-Watt LED Hat Top Landscape Lights #84063

Path and Area 3-Watt LED Dome Landscape Lights #84064