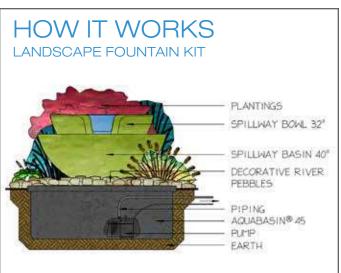

FOR MORE INFORMATION, VISIT AQUASCAPEINC.COM/FOUNTAIN-KITS

- Fountain
- AquaBasin® Mini
- Water Pump
- Tubing

# Maintain It

Fountain Foam Free 8 oz #98908

Fountain Scale Free 8 oz #98907

Fountain Maintenance 8 oz #40007

Fountain Maintenance 16 oz #96056

- Fountain or Waterfall Spillway
- AquaBasin® 45
- Energy-Efficient Pump
- Piping
- Installation Accessories
- Backyard Waterfall Landscape Fountain Kit includes pre-cut EPDM Liner, Geotextile Underlayment, and a Welcome Kit.