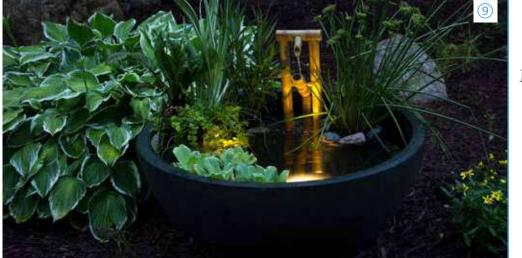

#### Maintain It

Fountain Maintenance 8 oz #40007

Fountain Maintenance 16 oz #96056

Enjoy a water garden in a matter of minutes.

Create a beautifully planted water bowl with a variety of aquatic plants. Include underwater lighting and a couple of small fish like "rosy reds" for added interest and color.

A small bamboo fountain provides the soothing sound of running water to enjoy with your mini water garden. Available in a variety of sizes and colors, you can place your Patio Pond almost anywhere – outdoors or in!

# Enhance It

- 6 Deer Scarer Bamboo Fountain
- 7 Pouring 3-Tier Bamboo Fountain
- 8 Adjustable Pouring Bamboo Fountain
- (9) Garden and Pond LED Spotlight Kit #84030

Garden and Pond 1-Watt LED Waterfall and Up Light #84032

**NEW** Color-Changing 2-Watt LED Waterfall and Up Light #84057

Garden and Pond 1-Watt LED Spotlight #84031

**NEW** Color-Changing 4.5-Watt LED Spotlight #84059