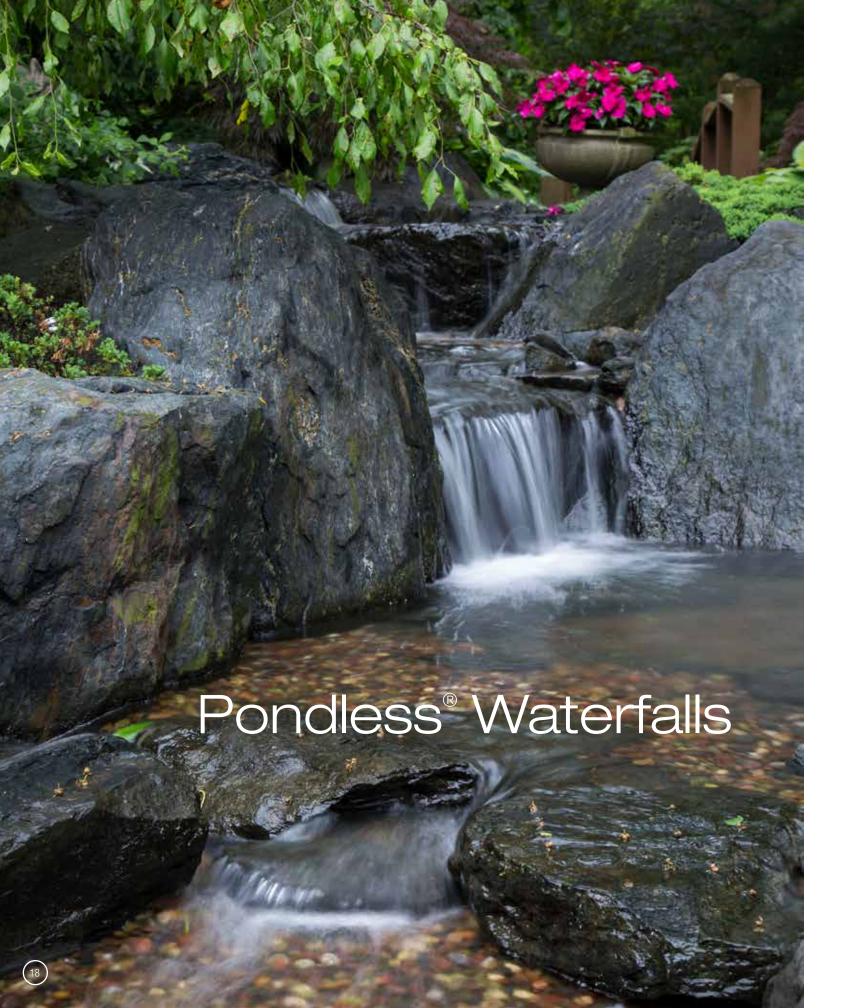

The waterfall is, without a doubt, the most beautiful and sought-after landscape water feature. If space is limited in your yard, consider adding an Aquascape Pondless® Waterfall to enjoy the soothing sound of running water.

A waterfall can be soft and serene in the form of a babbling brook, or it can be more dramatic with a longer drop. Available in a variety of sizes and configurations, the Pondless Waterfall is a great option for both small and large outdoor spaces.

Waterfalls are extremely low maintenance, energy efficient, and attract a variety of wildlife. Children love exploring nature in and around the waterfall. Whether you add a waterfall to your front or backyard, be sure to locate it near a window so the melodious sounds can be enjoyed from inside your home, too!