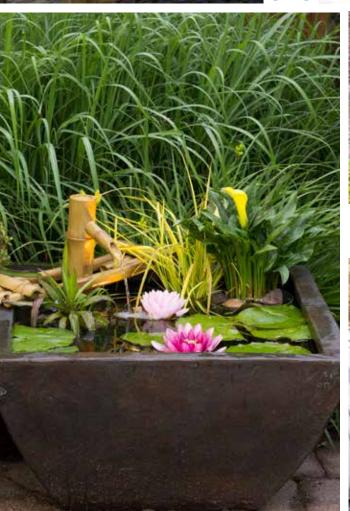

#### Maintain It

Fountain Maintenance 8 oz #40007

Fountain Maintenance 16 oz #96056

Enjoy a water garden in a matter of minutes.

Create a beautifully planted water bowl with a variety of aquatic plants. Include underwater lighting and a couple of small fish like "rosy reds" for added interest and color.

A small bamboo fountain provides the soothing sound of running water to enjoy with your mini water garden. Available in a variety of sizes and colors, you can place your Patio Pond almost anywhere – outdoors or in!

FOR MORE INFORMATION, VISIT AQUASCAPEINC.COM/PATIO-PONDS