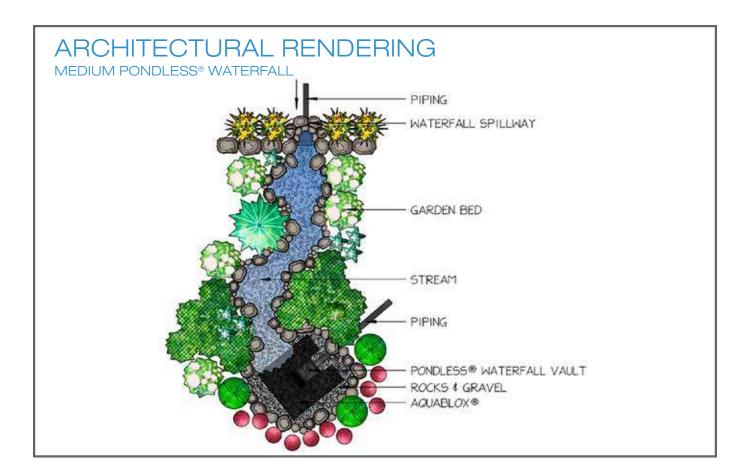

FOR MORE INFORMATION, VISIT AQUASCAPEINC.COM/PONDLESS-WATERFALLS

- Waterfall Spillway
- Pondless® Waterfall Vault
- AquaBlox® Water Storage Module
- AquaSurge® Pond Pump
- Piping
- EPDM Liner
- Geotextile UnderlaymentPlumbing and Installation Accessories
- Welcome Kit
- Small, Medium, and Large Kits include Automatic Dosing System for Fountains
  Medium and Large Kits include Garden and Pond LED Lighting Package

# Maintain It

Automatic Dosing System for Fountains #96031

> Prevent for Fountains #96042

Clean for Fountains #96037

A Pondless® Waterfall is simply a re-circulating waterfall or stream without the presence of a pond. The waterfall works by pumping water contained in a large, in-ground reservoir up and through the Waterfall Spillway, allowing the water to flow back down into the reservoir. This simple recirculation system requires very little maintenance, is easy to install, and ideal for families with young children or pets that love to play in water.