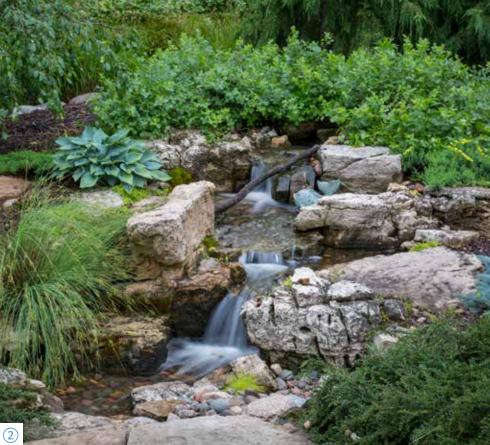

The waterfall is, without a doubt, the most beautiful and sought-after landscape water feature. If space is limited in your yard, consider adding an Aquascape Pondless® Waterfall to enjoy the soothing sound of running water.

A waterfall can be soft and serene in the form of a babbling brook, or it can be more dramatic with a longer drop. Available in a variety of sizes and configurations, the Pondless Waterfall is a great option for both small and large outdoor spaces.

Waterfalls are extremely low maintenance, energy efficient, and attract a variety of wildlife. Children love exploring nature in and around the waterfall. Whether you add a waterfall to your front or backyard, be sure to locate it near a window so the melodious sounds can be enjoyed from inside your home, too!