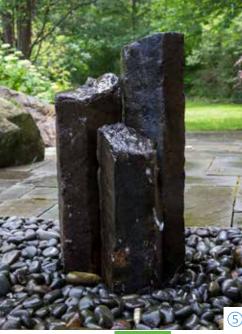

#### Create It

- 1 Spillway Bowl and Basin Landscape Fountain Kit #58087
- 2 Medium Stacked Slate Urn Landscape Fountain Kit #58090
- 3 Backyard Waterfall Landscape Fountain Kit #83013 [CDN #83013C]
- 4 Pagoda Fountain Rocks Set of 3 Landscape Fountain Kit #58086
- (5) Mongolian Basalt Columns Set of 3 Landscape Fountain Kit #58089

Mongolian Basalt Column 30" Landscape Fountain Kit #58065

- 6 Stacked Slate Spillway Wall Landscape Fountain Kit #78269
- 7 Medium Scalloped Urn Landscape Fountain Kit #78270
- 8 Medium Rippled Urn Landscape Fountain Kit #78271
- 9 NEW Medium Stacked Slate Sphere Landscape Fountain Kit #78290