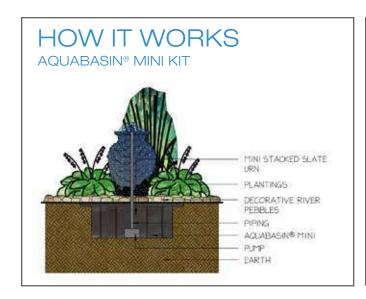

FOR MORE INFORMATION, VISIT AQUASCAPEINC.COM/FOUNTAIN-KITS

- Fountain
- AquaBasin® Mini
- Water Pump
- Tubing

# Create It

- 1 Leaning Vase Fountain Kit #98921
- 2 Swirly Vase Fountain Kit #58054
- 3 Mini Stacked Slate Urn Fountain Kit #58060
- 4 Amphora Vase Fountain Kit #98923