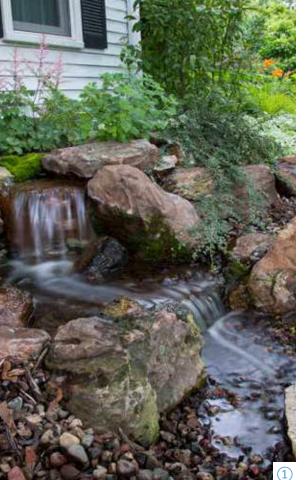

The waterfall is, without a doubt, the most beautiful and sought-after landscape water feature. If space is limited in your yard, consider adding an Aquascape Pondless® Waterfall to enjoy the soothing sound of running water.

A waterfall can be soft and serene in the form of a babbling brook, or it can be more dramatic with a longer drop. Available in a variety of sizes and configurations, the Pondless Waterfall is a great option for both small and large outdoor spaces.

Waterfalls are extremely low maintenance, energy efficient, and attract a variety of wildlife. Children love exploring nature in and around the waterfall. Whether you add a waterfall to your front or backyard, be sure to locate it near a window so the melodious sounds can be enjoyed from inside your home, too!