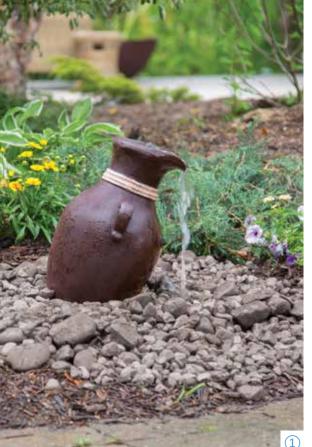

#### Maintain It

Container Water Garden Filter #77005

Maintenance Tabs #40004

Aquascape Fountain Kits make it easy to add a splash of water to your yard. Available in a variety of options, you're sure to find one that suits your unique style. Fountain rocks create rustic appeal, while urns provide an elegant feel to your landscape.

Fountains can be added to any space in your yard, making them an ideal choice if you want a smaller water feature. Butterflies and birds will enjoy the refreshment your fountain brings to the garden. You'll delight in the new sights and sounds of nature that a fountain provides.

If you're looking for a quick weekend project to enhance your landscape with water, fountains are the perfect choice!

Aquascape Fountain Kits save you time, money, and guesswork by bundling the perfect selection of products needed to create an elegant, one-of-a-kind fountain.

# Create It

- 1 Leaning Vase Fountain Kit #98921
- 2 Swirly Vase Fountain Kit #58054
- 3 Mini Stacked Slate Urn Fountain Kit #58060
- 4 Amphora Vase Fountain Kit #98923