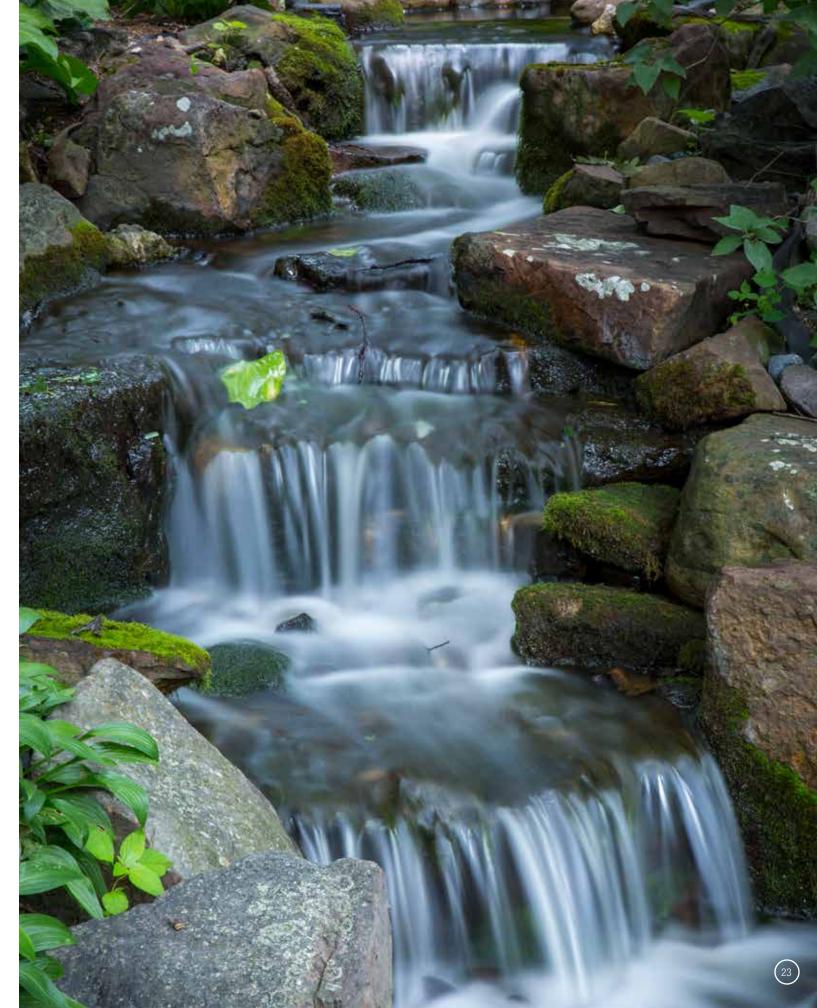

The waterfall is, without a doubt, the most beautiful and sought-after landscape water feature. If space is limited in your yard, consider adding an Aquascape Pondless® Waterfall to enjoy the soothing sound of running water.

A waterfall can be soft and serene in the form of a babbling brook, or it can be more dramatic with a longer drop. Available in a variety of sizes and configurations, the Pondless Waterfall is a great option for both small and large outdoor spaces.

Waterfalls are extremely low maintenance, energy efficient, and attract a variety of wildlife. Children love exploring nature in and around the waterfall. Whether you add a waterfall to your front or backyard, be sure to locate it near a window so the melodious sounds can be enjoyed from inside your home, too!