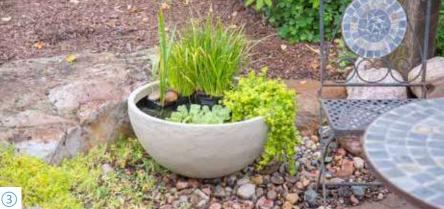

#### Maintain It

Fountain Maintenance 8 oz #40007

Fountain Maintenance 16 oz #96056

Enjoy a water garden in a matter of minutes.

Create a beautifully planted water bowl with a variety of aquatic plants. Include underwater lighting and a couple of small fish like "rosy reds" for added interest and color.

A small bamboo fountain provides the soothing sound of running water to enjoy with your mini water garden. Available in a variety of sizes and colors, you can place your Patio Pond almost anywhere – outdoors or in!

FOR MORE INFORMATION, VISIT AQUASCAPEINC.COM/PATIO-PONDS