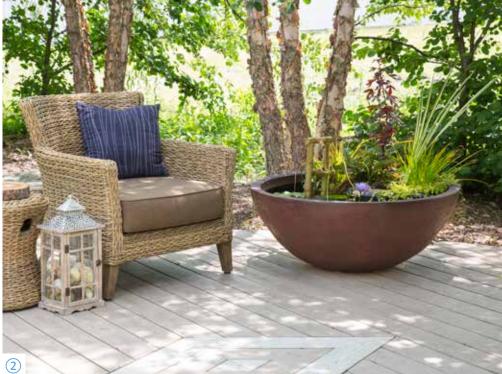

#### Maintain It

Fountain Maintenance 8 oz #40007

Fountain Maintenance 16 oz #96056

Enjoy a water garden in a matter of minutes.

Create a beautifully planted water bowl with a variety of aquatic plants. Include underwater lighting and a couple of small fish like "rosy reds" for added interest and color.

A small bamboo fountain provides the soothing sound of running water to enjoy with your mini water garden. Available in a variety of sizes and colors, you can place your Patio Pond almost anywhere – outdoors or in!

FOR MORE INFORMATION, VISIT AQUASCAPEINC.COM/PATIO-PONDS