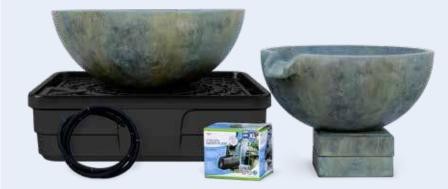

# Create It

- 1 Leaning Vase Fountain Kit #98921
- 2 Swirly Vase Fountain Kit #58054
- 3 Mini Stacked Slate Urn Fountain Kit #58060
- 4 Amphora Vase Fountain Kit #98923

# Maintain It

Fountain Foam Free 8 oz #98908

Fountain Scale Free 8 oz #98907

Fountain Maintenance 8 oz #40007

Fountain Maintenance 16 oz #96056

- Fountain or Waterfall Spillway
- AquaBasin® 45
- Energy-Efficient Pump
- Piping
- Installation Accessories
- Backyard Waterfall Landscape Fountain Kit includes pre-cut EPDM Liner, Geotextile Underlayment, and a Welcome Kit.