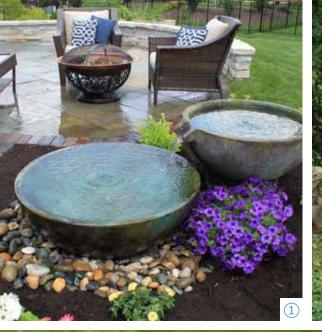

# SIZE OPTIONS:

32" dia. • 20 gal 40" dia. • 30 gal

Green Slate 24" dia. • 10 gal 32" dia. • 20 gal 40" dia. • 30 gal

27" sq. • 27 gal

33" sq. • 45 gal

Pond Textured Gray Slate Pouring Bamboo Fountain with Pump 22" sq. • 15 gal 2 European Terra Cotta Patio Pond

24" round #98855 32" round **#98858** 40" round #98861

1 Aquatic Patio Pond Kit

• 16" Square Textured Gray Slate Patio

Create It

#78197 Kit Includes:

3 Desert Granite Patio Pond 24" round #98854

> 32" round #98857 40" round #98860