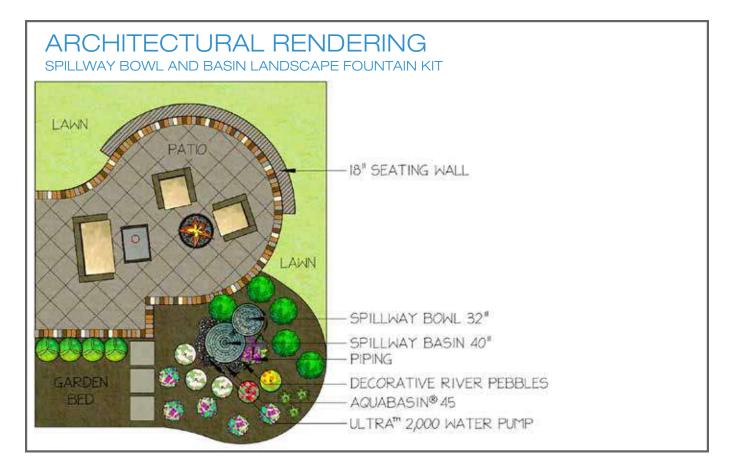

#### Create It

- 1 Spillway Bowl and Basin Landscape Fountain Kit #58087
- 2 Medium Stacked Slate Urn Landscape Fountain Kit #58090
- 3 Backyard Waterfall Landscape Fountain Kit #83013 [CDN #83013C]
- 4 Pagoda Fountain Rocks Set of 3 Landscape Fountain Kit #58086
- (5) Mongolian Basalt Columns Set of 3 Landscape Fountain Kit #58089