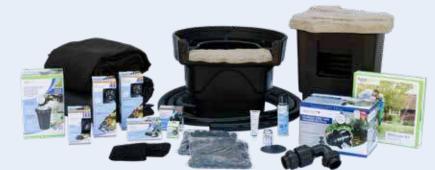

- Signature Series Pond Skimmer
- Signature Series BioFalls® Filter and BioBalls
- AquaSurge® Pond Pump
- Piping
- EPDM Liner
- Geotextile Underlayment
- Pump Check Valve Assembly and Installation Kit
- Welcome Kit
- Small, Medium, and Large Kits include Autiomatic Dosing System for Ponds
- Medium and Large Kits include a Garden and Pond Lighting Package

# Create It

① DIY Backyard Pond Kit 4' x 6' #99763 [CDN #83005]

DIY Backyard Pond Kit 6' x 8' #99764 [CDN #83006]

DIY Backyard Pond Kit 8' x 11' #99765 [CDN #83007]

- 2 Small Pond Kit 8' x 11' #53033 [CDN #53043]
- 3 Medium Pond Kit 11' x 16' #53034 [CDN #53044]
- 4 Large Pond Kit 21' x 26' #53036 [CDN #53046]