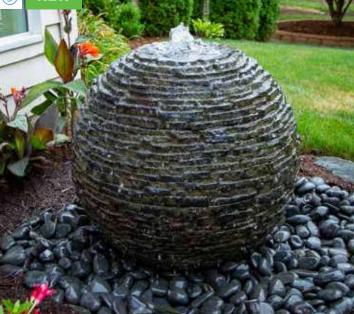

Mongolian Basalt Column 30" Landscape Fountain Kit #58065

- 6 Stacked Slate Spillway Wall Landscape Fountain Kit #78269
- 7 Medium Scalloped Urn Landscape Fountain Kit #78270
- 8 Medium Rippled Urn Landscape Fountain Kit #78271
- 9 NEW Medium Stacked Slate Sphere Landscape Fountain Kit #78290