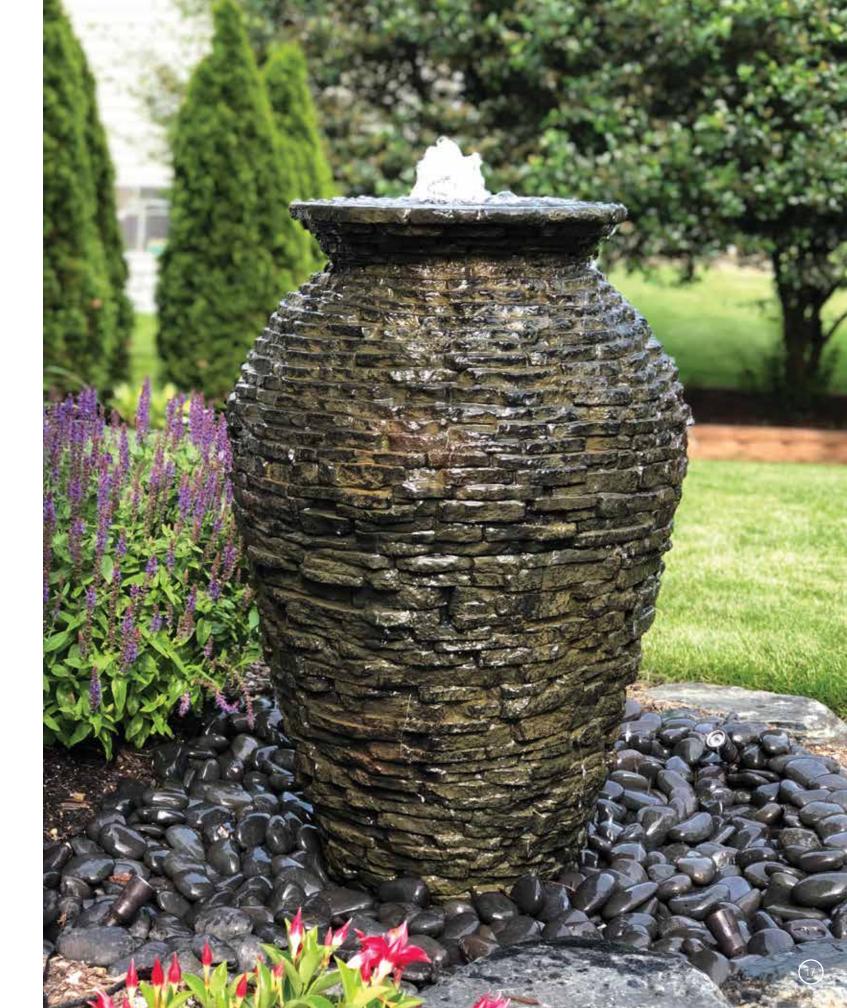

#### Maintain It

Container Water Garden Filter #77005

Maintenance Tabs #40004

Aquascape Fountain Kits make it easy to add a splash of water to your yard. Available in a variety of options, you're sure to find one that suits your unique style. Fountain rocks create rustic appeal, while urns provide an elegant feel to your landscape.

Fountains can be added to any space in your yard, making them an ideal choice if you want a smaller water feature. Butterflies and birds will enjoy the refreshment your fountain brings to the garden. You'll delight in the new sights and sounds of nature that a fountain provides.

If you're looking for a quick weekend project to enhance your landscape with water, fountains are the perfect choice!

Aquascape Fountain Kits save you time, money, and guesswork by bundling the perfect selection of products needed to create an elegant, one-of-a-kind fountain.

#### Create It

- 1 Spillway Bowl and Basin Landscape Fountain Kit #58087
- 2 Medium Stacked Slate Urn Landscape Fountain Kit #58090
- 3 Backyard Waterfall Landscape Fountain Kit #83013 [CDN #83013C]
- 4 Pagoda Fountain Rocks Set of 3 Landscape Fountain Kit #58086
- (5) Mongolian Basalt Columns Set of 3 Landscape Fountain Kit #58089

Mongolian Basalt Column 30" Landscape Fountain Kit #58065

- 6 Stacked Slate Spillway Wall Landscape Fountain Kit #78269
- 7 Medium Scalloped Urn Landscape Fountain Kit #78270
- 8 Medium Rippled Urn Landscape Fountain Kit #78271
- 9 NEW Medium Stacked Slate Sphere Landscape Fountain Kit #78290