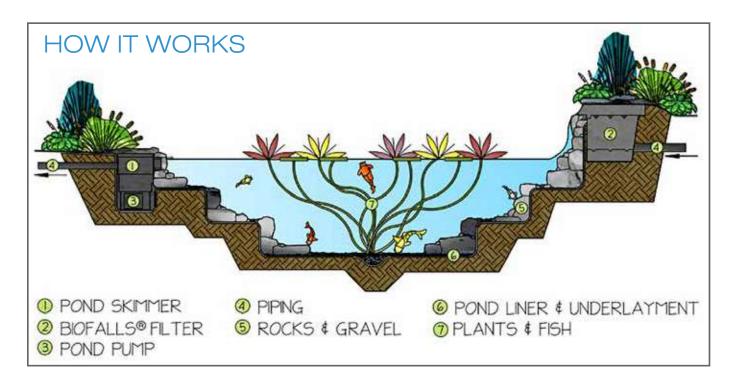

- Signature Series Pond Skimmer
- Signature Series BioFalls® Filter and BioBalls
- AquaSurge® Pond Pump
- Piping
- EPDM Liner
- Geotextile Underlayment
- Pump Check Valve Assembly and Installation Kit
- Welcome Kit
- Small, Medium, and Large Kits include Autiomatic Dosing System for Ponds
- Medium and Large Kits include a Garden and Pond Lighting Package

#### Filtration System

An ecosystem pond includes both a biological and mechanical filter. The biological filter provides surface area for beneficial bacteria to colonize and removes excess nutrients from the water. The mechanical filter houses the pump and skims debris from the water's surface to prevent organic materials from accumulating on the pond floor.

#### **Rocks and Gravel**

Rocks and gravel protect pond liners from UV light degradation.

In addition, rocks and gravel provide surface area for beneficial bacteria to grow and break down excess nutrients in the water.

#### Circulation System

Your pond's circulation system consists of a pump and plumbing. These elements create an efficient system that keeps the water moving and provides necessary oxygen levels for healthy fish and plants.

#### Fish

Fish are an integral part of your pond as they reduce pond maintenance by grazing on string algae and bottom feeding from the pond floor. They also make enjoyable pets!

#### **Pond Plants**

Plants add color and texture to your pond while providing beneficial filtration. They absorb nutrients in a pond, depriving algae of its food source. Pond plants are critical for the overall health of your pond's ecosystem.