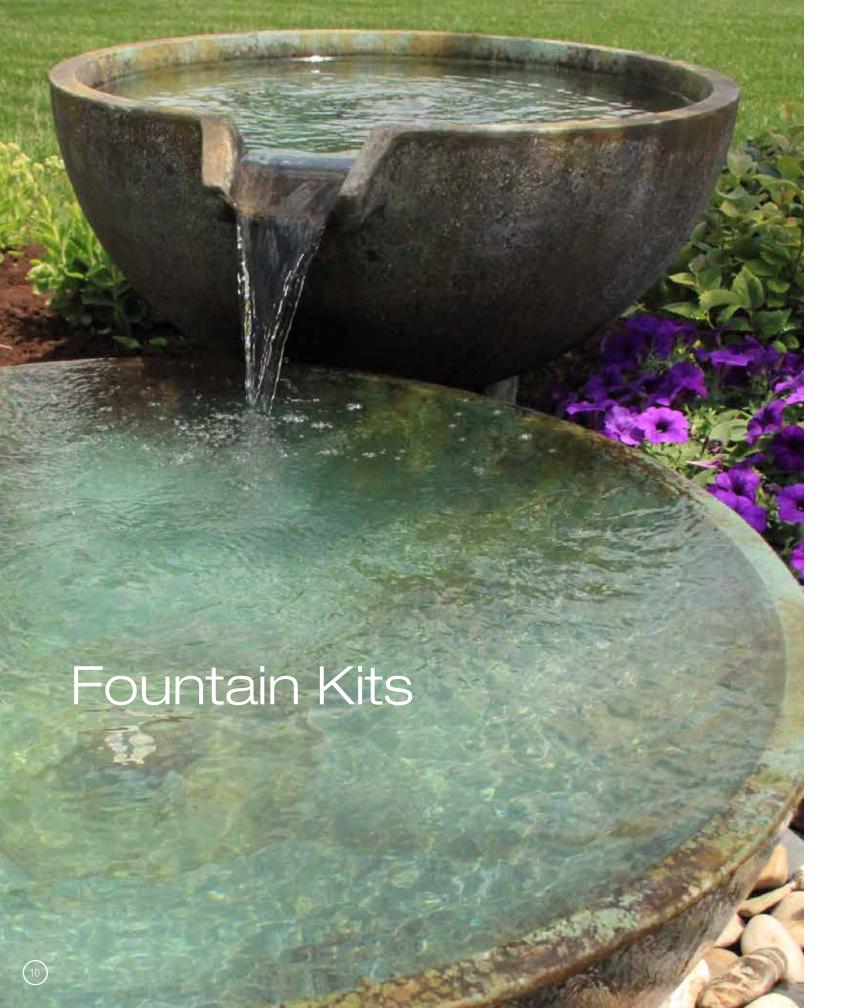

#### Maintain It

Container Water Garden Filter #77005

Maintenance Tabs #40004

Aquascape Fountain Kits make it easy to add a splash of water to your yard. Available in a variety of options, you're sure to find one that suits your unique style. Fountain rocks create rustic appeal, while urns provide an elegant feel to your landscape.

Fountains can be added to any space in your yard, making them an ideal choice if you want a smaller water feature. Butterflies and birds will enjoy the refreshment your fountain brings to the garden. You'll delight in the new sights and sounds of nature that a fountain provides.

If you're looking for a quick weekend project to enhance your landscape with water, fountains are the perfect choice!

Aquascape Fountain Kits save you time, money, and guesswork by bundling the perfect selection of products needed to create an elegant, one-of-a-kind fountain.

FOR MORE INFORMATION, VISIT AQUASCAPEINC.COM/FOUNTAIN-KITS

- Fountain
- AquaBasin® Mini
- Water Pump
- Tubing