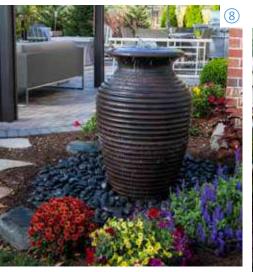

#### Create It

- 1 Spillway Bowl and Basin Landscape Fountain Kit #58087
- 2 Medium Stacked Slate Urn Landscape Fountain Kit #58090
- 3 Backyard Waterfall Landscape Fountain Kit #83013 [CDN #83013C]
- 4 Pagoda Fountain Rocks Set of 3 Landscape Fountain Kit #58086
- (5) Mongolian Basalt Columns Set of 3 Landscape Fountain Kit #58089

Mongolian Basalt Column 30" Landscape Fountain Kit #58065

- 6 Stacked Slate Spillway Wall Landscape Fountain Kit #78269
- 7 Medium Scalloped Urn Landscape Fountain Kit #78270
- 8 Medium Rippled Urn Landscape Fountain Kit #78271
- 9 NEW Medium Stacked Slate Sphere Landscape Fountain Kit #78290

# Enhance It

10 Garden and Pond LED Spotlight Kit #84030

Fire Fountain Add-On Kit for the Stacked Slate Fountains #78221

Fire Fountain Add-On Kit for the Rippled Urns #78267

Fire Fountain Add-On Kit for the Scalloped Urns #78260