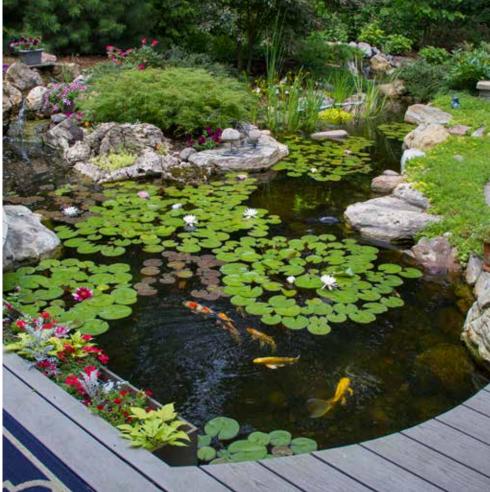

Imagine stepping outside your home into your very own backyard oasis, complete with a beautiful ecosystem pond. Sit back, relax, and enjoy the soothing sights and sounds of running water.

Feel the cares of the world slip away as you enjoy your personal vacation spot!

An Aquascape ecosystem pond is self-sustaining, requires very little maintenance, and provides an opportunity to have fish as pets, without the regular upkeep of an indoor aquarium. Pond plants give you the chance to broaden your gardening horizons with choices that go beyond the standard petunia and rose. Bird lovers will delight in the new variety of feathered friends that flock to a water feature.

Spend quality time relaxing by your pond with family and friends. You'll wonder why you waited so long to enhance your yard with a beautiful Aquascape ecosystem pond!

FOR MORE INFORMATION, VISIT AQUASCAPEINC.COM/POND-WATER-GARDEN