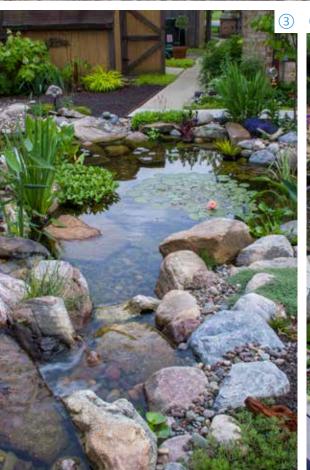

The waterfall is, without a doubt, the most beautiful and sought-after landscape water feature. If space is limited in your yard, consider adding an Aquascape Pondless® Waterfall to enjoy the soothing sound of running water.

A waterfall can be soft and serene in the form of a babbling brook, or it can be more dramatic with a longer drop. Available in a variety of sizes and configurations, the Pondless Waterfall is a great option for both small and large outdoor spaces.

Waterfalls are extremely low maintenance, energy efficient, and attract a variety of wildlife. Children love exploring nature in and around the waterfall. Whether you add a waterfall to your front or backyard, be sure to locate it near a window so the melodious sounds can be enjoyed from inside your home, too!