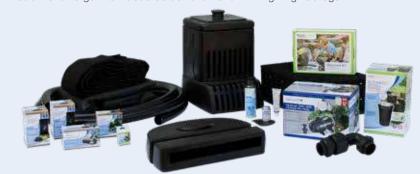

FOR MORE INFORMATION, VISIT AQUASCAPEINC.COM/PONDLESS-WATERFALLS

- Waterfall Spillway
- Pondless® Waterfall Vault
- AquaBlox® Water Storage Module
- AquaSurge® Pond Pump
- Piping
- EPDM Liner
- Geotextile UnderlaymentPlumbing and Installation Accessories
- Welcome Kit
- Small, Medium, and Large Kits include Automatic Dosing System for Fountains
  Medium and Large Kits include Garden and Pond LED Lighting Package

# Create It

- ① DIY Backyard Waterfall Kit #83001 [CDN #83001C]
- 2 Small Pondless® Waterfall Kit 6' Stream #53038 [CDN #53038C]
- 3 Medium Pondless® Waterfall Kit 16' Stream #53039 [CDN #53039C]
- 4 Large Pondless® Waterfall Kit 26' Stream #53041 [CDN #53041C]