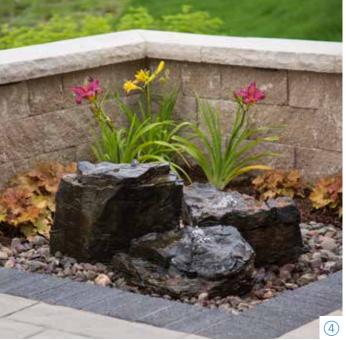

#### Create It

- 1 Spillway Bowl and Basin Landscape Fountain Kit #58087
- 2 Medium Stacked Slate Urn Landscape Fountain Kit #58090
- 3 Backyard Waterfall Landscape Fountain Kit #83013 [CDN #83013C]
- 4 Pagoda Fountain Rocks Set of 3 Landscape Fountain Kit #58086
- (5) Mongolian Basalt Columns Set of 3 Landscape Fountain Kit #58089

Mongolian Basalt Column 30" Landscape Fountain Kit #58065

- 6 Stacked Slate Spillway Wall Landscape Fountain Kit #78269
- 7 Medium Scalloped Urn Landscape Fountain Kit #78270
- 8 Medium Rippled Urn Landscape Fountain Kit #78271
- 9 NEW Medium Stacked Slate Sphere Landscape Fountain Kit #78290