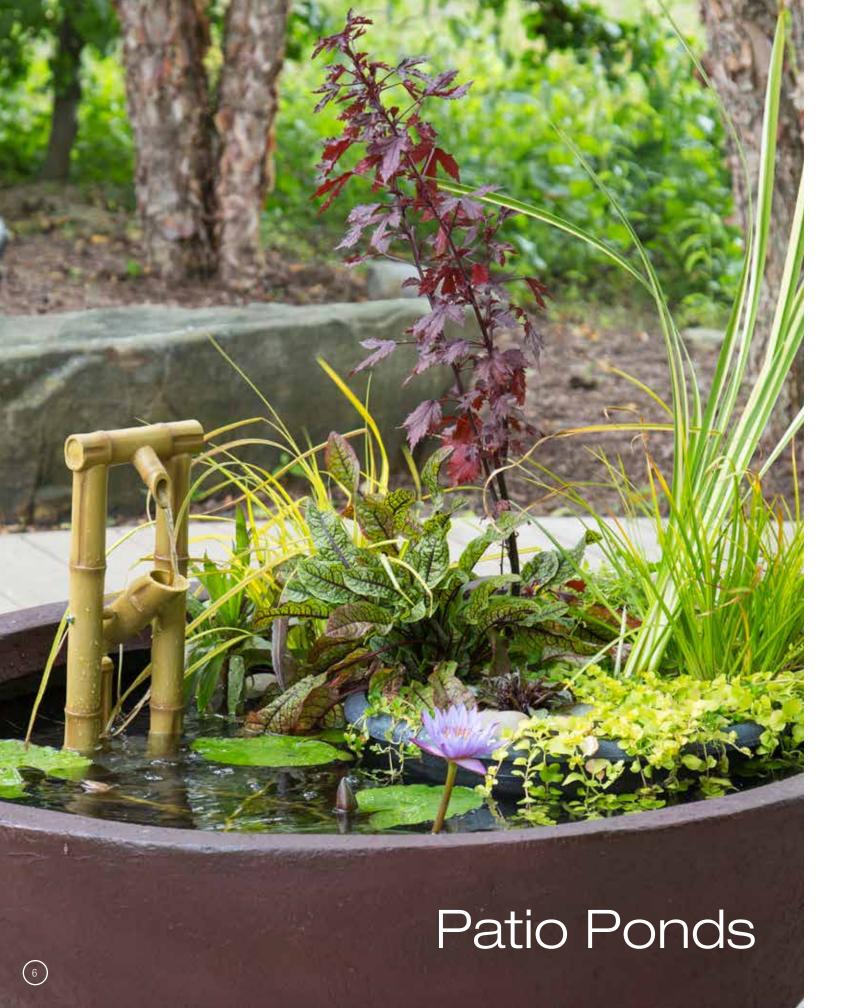

#### Maintain It

Fountain Maintenance 8 oz #40007

Fountain Maintenance 16 oz #96056

Enjoy a water garden in a matter of minutes.

Create a beautifully planted water bowl with a variety of aquatic plants. Include underwater lighting and a couple of small fish like "rosy reds" for added interest and color.

A small bamboo fountain provides the soothing sound of running water to enjoy with your mini water garden. Available in a variety of sizes and colors, you can place your Patio Pond almost anywhere – outdoors or in!

FOR MORE INFORMATION, VISIT AQUASCAPEINC.COM/PATIO-PONDS