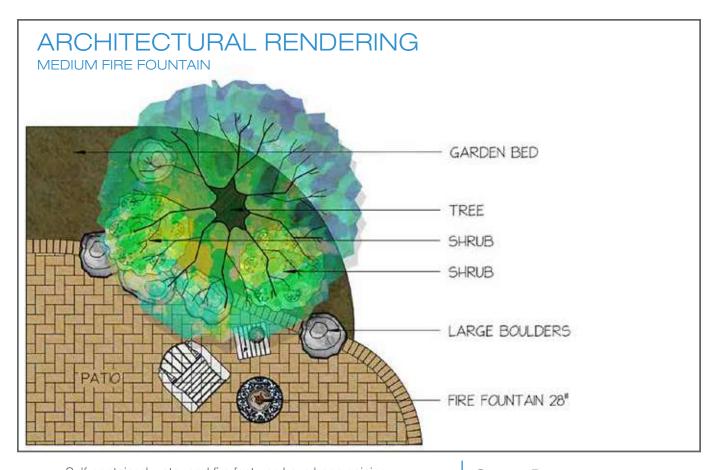

# SIZE OPTIONS:

24" diameter

28" diameter

#### **ENHANCEMENT OPTIONS:**

# Create It

Fire Fountain 24" #78201

Fire Fountain 28" #78202

Fire Fountain 32" #78203