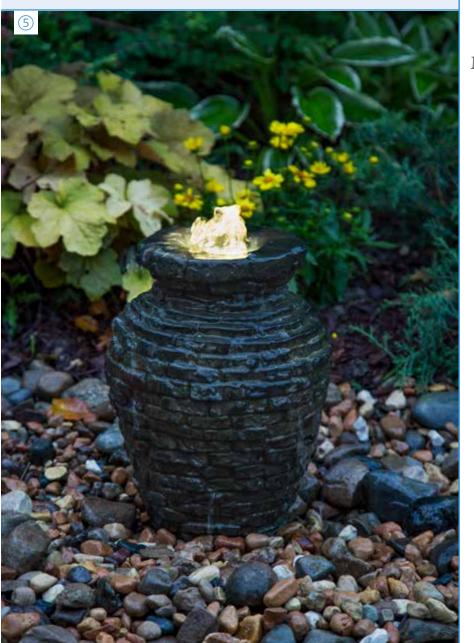

| Fire Fountains       |
|----------------------|
| Patio Ponds          |
| Fountain Kits10      |
| Pondless® Waterfalls |
| Ecosystem Ponds24    |

Self-contained water and fire features have been gaining in popularity in recent years. The Aquascape Fire Fountain is easy to set up and allows you to enjoy the beauty and elegance of flickering fire and flowing water.

You'll enjoy the soft sound of trickling water as the flame burns brightly in the center of the bowl. Constructed of durable glass fiber reinforced concrete (GFRC) and available in three sizes, choose the Fire Fountain that best suits your space and budget.