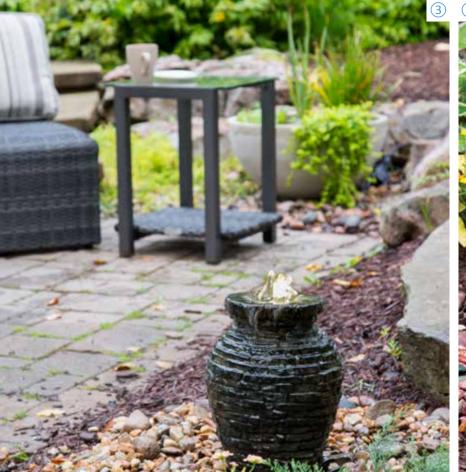

#### Maintain It

Container Water Garden Filter #77005

Maintenance Tabs #40004

Aquascape Fountain Kits make it easy to add a splash of water to your yard. Available in a variety of options, you're sure to find one that suits your unique style. Fountain rocks create rustic appeal, while urns provide an elegant feel to your landscape.

Fountains can be added to any space in your yard, making them an ideal choice if you want a smaller water feature. Butterflies and birds will enjoy the refreshment your fountain brings to the garden. You'll delight in the new sights and sounds of nature that a fountain provides.

If you're looking for a quick weekend project to enhance your landscape with water, fountains are the perfect choice!

Aquascape Fountain Kits save you time, money, and guesswork by bundling the perfect selection of products needed to create an elegant, one-of-a-kind fountain.

# Create It

- 1 Leaning Vase Fountain Kit #98921
- 2 Swirly Vase Fountain Kit #58054
- 3 Mini Stacked Slate Urn Fountain Kit #58060
- 4 Amphora Vase Fountain Kit #98923